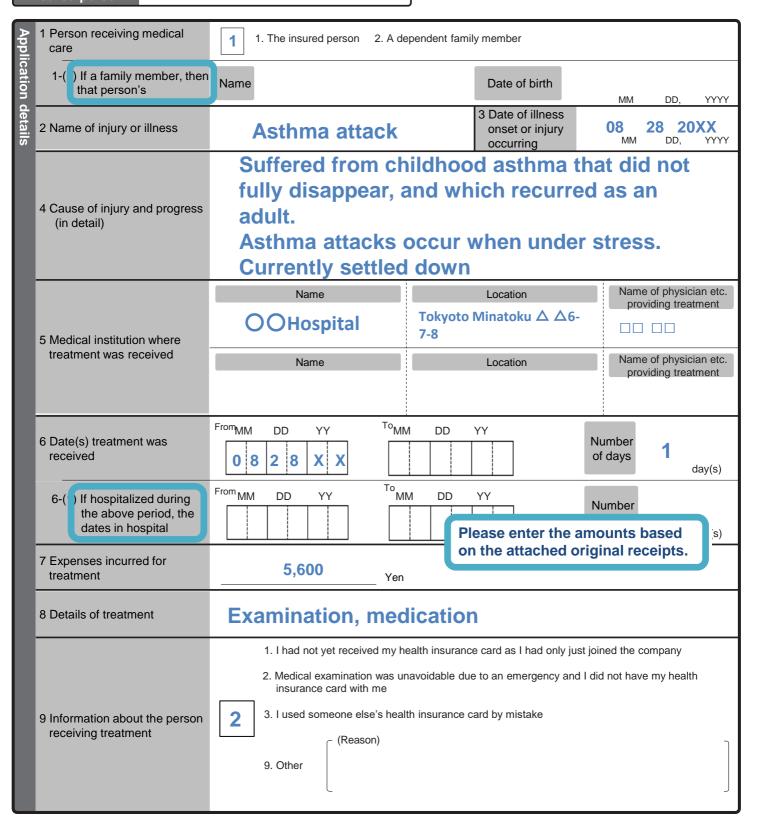

(payment of full medical costs upfront without using health insurance, etc.) To be filled out by the insured person (the applicant)

Name of the insured person