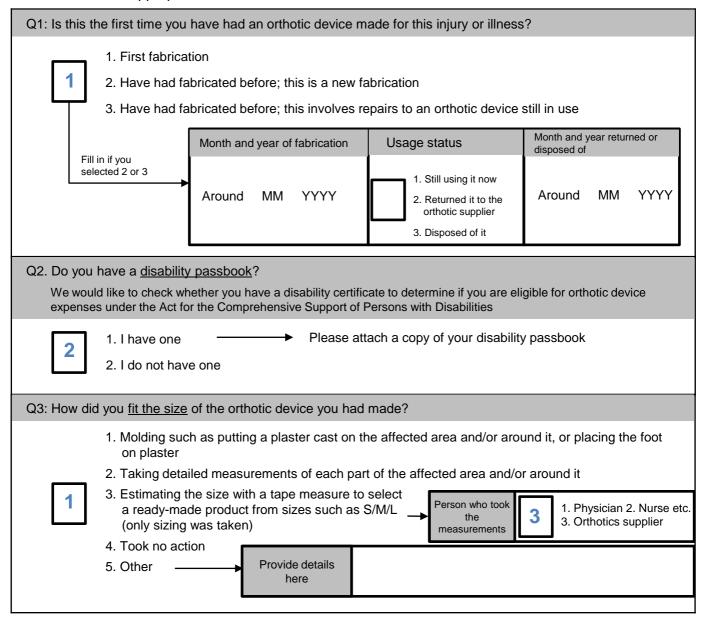

## Orthotic Device Fabrication Confirmation Form (1)

To be submitted only for therapeutic orthotic devices

Response regarding fabrication of the orthotic devices applied for is necessary for the review and payment of benefits.

Submission of this form is not required for fabrication of prescription glasses and compression garments.

| Health insurance card Symbol Number |       | Name of the insured person         | Name of person to whom devices were fitted |  |
|-------------------------------------|-------|------------------------------------|--------------------------------------------|--|
| 1001                                | 23456 | Kenpo BOSCH                        | Kenpo BOSCH                                |  |
| Name of orthotic device made        |       | Date of fitting (date of purchase) |                                            |  |
| Orthotic devices for both feet      |       | 09 16 20XX<br>MM DD, YYYY          |                                            |  |

Please enter the appropriate number.