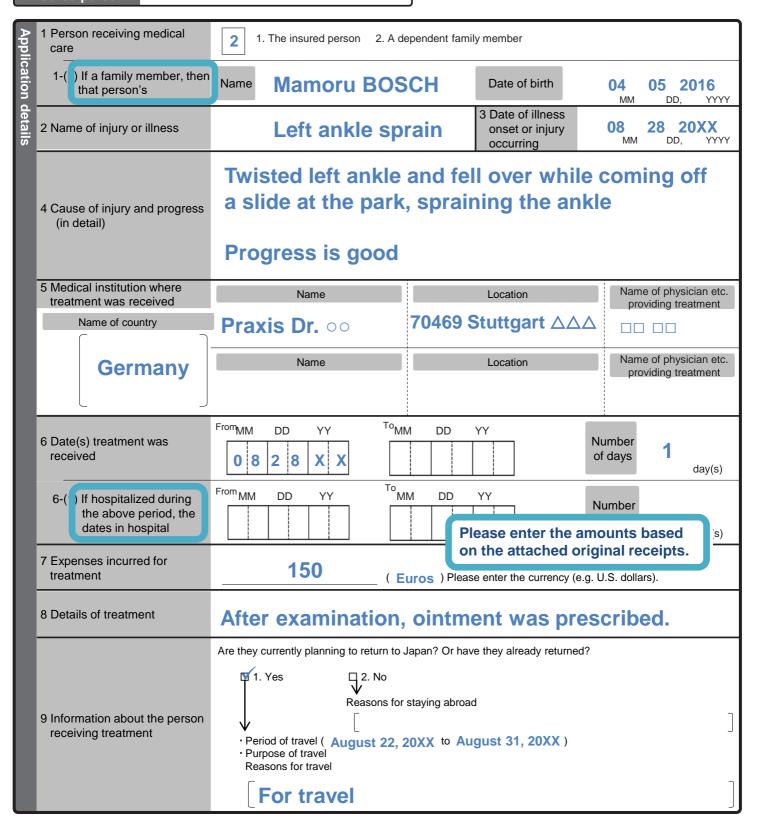

## Application Form

Name of the insured person

Kenpo BOSCH

- $\square$  This application satisfies the conditions of (1) or (2). (Please check the box  $\square$ .)
  - (1) This application was prepared by the insured person (the applicant him/herself).
  - (2) The applicant him/herself has checked that the content of the application is correct.